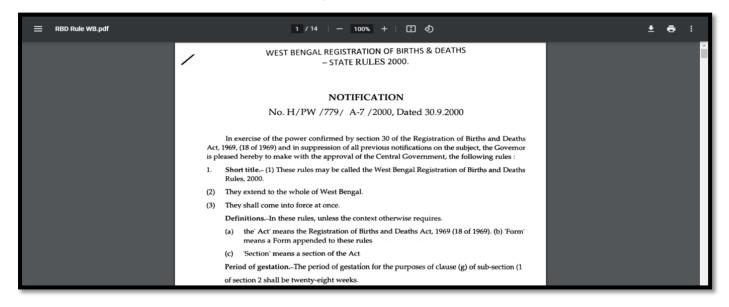

**Step 2.2.2:** Citizen will be redirected to the next page where "West Bengal Registration of Births & Deaths - State Rule 2000" information will open.

Step 2.3.1: Citizen will click on the "West Bengal State Rule Amendment – 2006" from "Regulatory Framework" main menu.