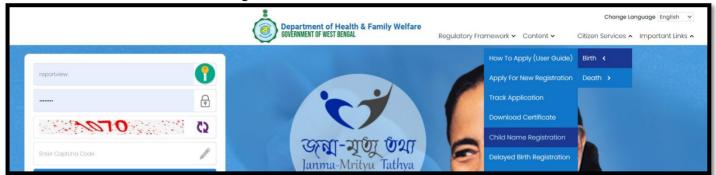

#### Citizen Services: Birth

**Step 3.0:** User can click on Citizen Services which open the submenu with the following "Birth" and "Death". They can apply for birth or death certificate.

|            | Department of Health & Family Welfare | Regulatory Framework 🗸 Content 🗸 | Change Language English V<br>Citizen Services A Important Links A |
|------------|---------------------------------------|----------------------------------|-------------------------------------------------------------------|
| reportview |                                       | -                                | Birth ><br>Death >                                                |

**Step 3.1:** User will next select Birth submenu from "Citizen Services" which will open another dropdown with the following "How To Apply (User Guide)", "Apply For New Registration", "Track Application", "Download Certificate", "Child Name Registration", "Delayed Birth Registration" and "Birth Certificate Correction".