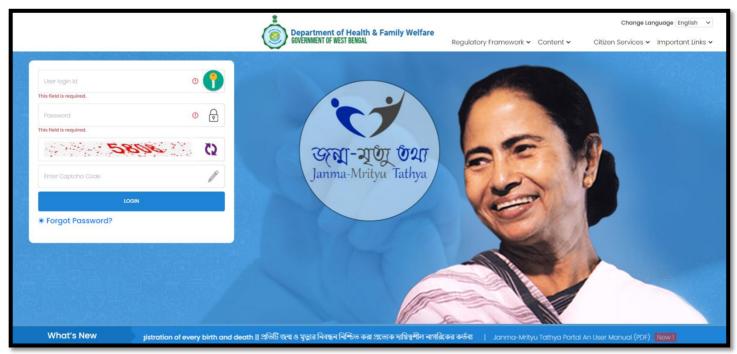

### Landing Page

**Step 1:** Citizen will open the Janma-Mrityu Tathya Portal from www.wbhealth.gov.in website. User will be redirected to the login page of Janma-Mrityu Tathya Portal.