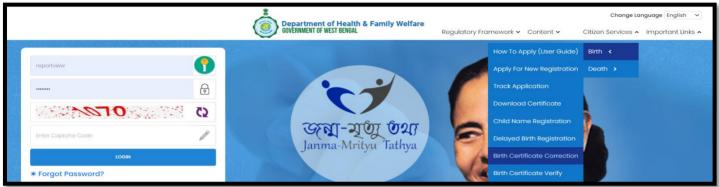

**Step 3.1:** User will next select Birth submenu from "Citizen Services" which will open another dropdown with the following "How To Apply (User Guide)", "Apply For New Registration", "Track Application", "Download Certificate", "Child Name Registration", "Delayed Birth Registration" and "Birth Certificate Correction".