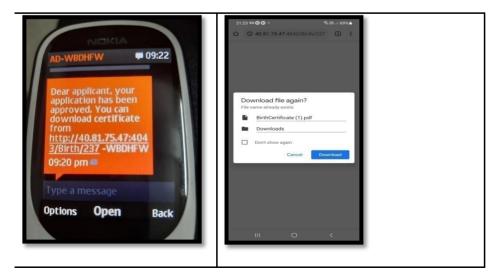

|
|------------------------|--------|--------------|-----------------------|-----------|---------------|----------------|
| Acknowledgement No     |        | ACK/B/2021/0 | 00235                 |           | Date of Birth | 28/08/2021     |
| Gender                 |        | Male         |                       |           | Mother Name   | Tiyasha Biswas |
|                        |        |              | Enter Child Name      | e Details |               |                |
| First Name *<br>Pritam | ~      | Middle Name  | Last Name *<br>Biswas | ~         | Submit        |                |

Step 3.1.5.8: Child name correction will be completed successfully.



**Step 3.1.5.9:** Citizen will receive an SMS where they can download the updated birth certificate from the provided link.





Delayed Birth Registration **Step 3.1.6.1:** User will click on "Delayed Birth Registration" from Birth sub menu of Citizen Services main menu.



**Step 3.1.6.2:** A popup will open where citizen have to register themselves with mobile number for delayed birth registration.

| Department of Health & Family Welfare<br>Gerement of West Regul | X                       | Citizen Services 🗸 | Important Links 🗸                |
|-----------------------------------------------------------------|-------------------------|--------------------|----------------------------------|
| BIRTH & DEATH                                                   | Enter Mobile No Get OTP |                    | 2.00 ( ) ( )<br>2.00 ( ) ( ) ( ) |

Step 3.1.6.3: Citizen will enter their mobile number for required de