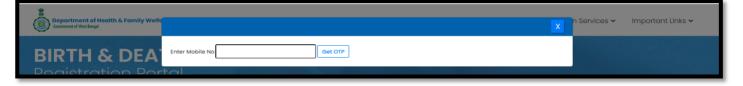

Step 3.1.2.2: A popup will open where citizen must register themselves with mobile number.

| Department of Health & Family Welfare<br>Generated Vikiz Begil | X               | Citizen Services 🗸 Importo | int Links 🗸      |
|----------------------------------------------------------------|-----------------|----------------------------|------------------|
| BIRTH & DEATH                                                  | Enter Mobile No |                            | 10°0 8<br>10°0 8 |

Step 3.1.2.3: Citizen will enter their mobile number for required birth registration.

| Department of Health & Family Welfare | X                                  | Citizen Services 🗸 | Important Links 🗸        |
|---------------------------------------|------------------------------------|--------------------|--------------------------|
| BIRTH & DEATH                         | Enter Mobile No 8697615111 Get OTP |                    | 5 9 6 6 6<br>2 9 9 9 6 6 |