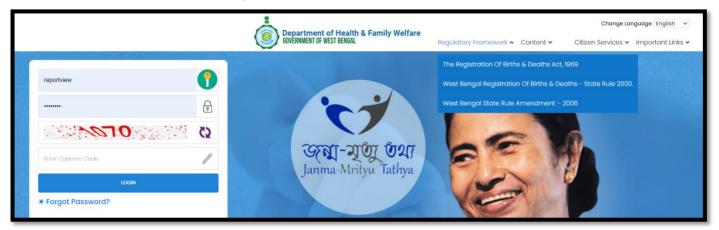

#### **Regulatory Framework**

**Step 2.:** Citizen can click on Regulatory Framework which open the submenu with the following "The Registration Of Births & Deaths Act, 1969", "West Bengal Registration Of Births & Deaths - State Rule 2000" and "West Bengal State Rule Amendment – 2006".

**Step 2.1.1:** Citizen will click on the "The Registration of Births & Deaths Act, 1969" from "Regulatory Framework" main menu

|            |   | Department of Health & Family Welfare<br>GOVERNMENT OF WEST BENGAL | Change Language English V<br>Regulatory Framework & Content V Citizen Services V Important Links V              |
|------------|---|--------------------------------------------------------------------|-----------------------------------------------------------------------------------------------------------------|
| reportview | • |                                                                    | The Registration Of Births & Deaths Act, 1989<br>West Bengal Registration Of Births & Deaths – State Rule 2000. |
|            | P | ~~~                                                                | West Bengal State Rule Amendment - 2006                                                                         |