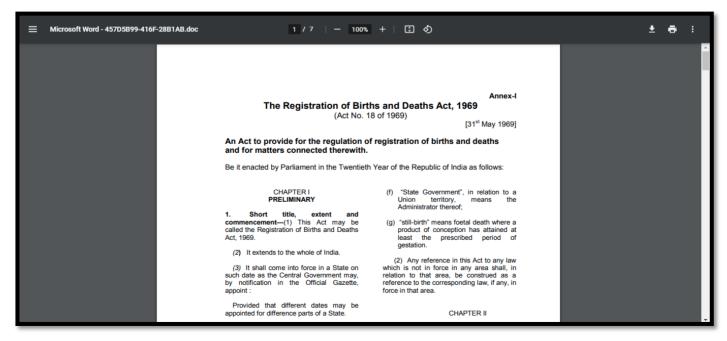

**Step 2.1.2:** Citizen will be redirected to the next page where "The Registration of Births & Deaths Act, 1969" information will open.

8

**Step 2.2.1:** Citizen will click on the "West Bengal Registration of Births & Deaths - State Rule 2000" from "Regulatory Framework" main menu.