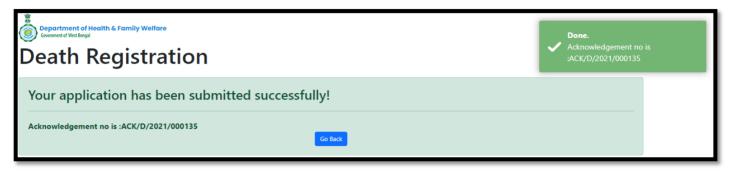

123456                   |                 | 40.81.75.47:4043 says<br>Are you sure you want to submit? |  |
|------------------------------------------|-----------------|-----------------------------------------------------------|--|
| Statistical Information                  |                 | OK                                                        |  |
| Information of the Deceased / মৃতের তথ্য |                 |                                                           |  |
| Religion / বর্ম*<br>Hindu 🗸 🗸 🗸          | Occupa<br>Clerk | tion / (")*** 🗸 🗸                                         |  |

62

**Step 3.2.5.14:** The delayed death information of the deceased person will be submitted successfully. An acknowledgement number generated for the same. They will press back button



Step 3.2.5.15: Clicking on back button page will be redirected to the birth & death login page



## Death Certificate Correction



**Step 3.2.6.1:** User will click on "Death Certificate Correction" from Death sub menu of Citizen Services main menu.

|                              | Department of Health & Family Welfare<br>GOVERNMENT OF WEST BENGAL | Change Language English Regulatory Framework  Content  Citizen Services  Important Lin |  |
|------------------------------|--------------------------------------------------------------------|----------------------------------------------------------------------------------------|--|
|                              |                                                                    | Birth >