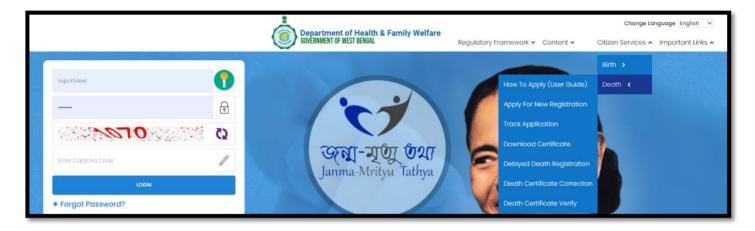

#### Citizen Services: Birth

**Step 3.0:** User can click on Citizen Services which open the submenu with the following "Birth" and "Death". They can apply for birth or death certificate.

|            | Department of Health & Family Welfare | Regulatory Framework 🗸 Content 🗸 | Change Language English V<br>Citizen Services A Important Links A |
|------------|---------------------------------------|----------------------------------|-------------------------------------------------------------------|
| reportview |                                       | -                                | Birth ><br>Death >                                                |

**Step 3.1:** User will next select Birth submenu from "Citizen Services" which will open another dropdown with the following "How To Apply (User Guide)", "Apply For New Registration", "Track Application", "Download Certificate", "Child Name Registration", "Delayed Birth Registration" and "Birth Certificate Correction".