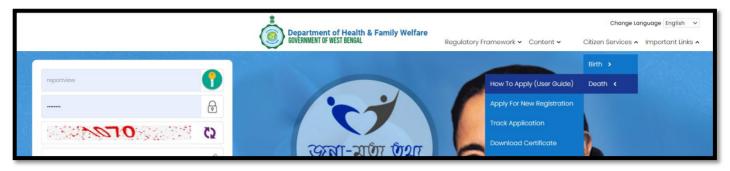

How To Apply (User Guide)

14

Step 3.1.1.1: User will click on "How To Apply (User Guide)" from Birth sub menu of Citizen Services main menu

|             |                         | Department of Health & Family Welfare<br>BOVERNMENT OF WEST BENGAL | Change Language English            |
|-------------|-------------------------|--------------------------------------------------------------------|------------------------------------|
| 1           | 에게 많은 건가 늦었는 행가가 데 많은 것 |                                                                    | How To Apply (User Guide) Birth <  |
| à           | reportview              |                                                                    | Apply For New Registration Death > |
| 0<br>1<br>1 | ······                  |                                                                    | Track Application                  |