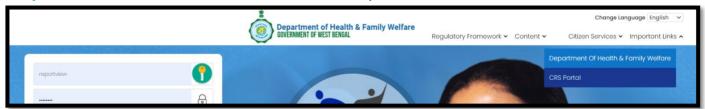

#### Citizen Services: Birth

**Step 3.0:** User can click on Citizen Services which open the submenu with the following "Birth" and "Death". They can apply for birth or death certificate.

|            | Department of Health & Family Welfare | Regulatory Framework 🗸 Content 🗸 | Change Language English V<br>Citizen Services A Important Links A |
|------------|---------------------------------------|----------------------------------|-------------------------------------------------------------------|
| reportview |                                       | -                                | Birth ><br>Death >                                                |