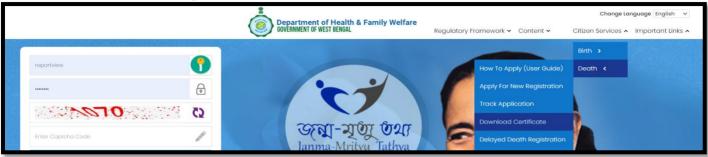

#### Citizen Services: Birth

**Step 3.0:** User can click on Citizen Services which open the submenu with the following "Birth" and "Death". They can apply for birth or death certificate.

|            | Department of Health & Family Welfare | Regulatory Framework 🗸 Content 🗸 | Change Language English V<br>Citizen Services A Important Links A |
|------------|---------------------------------------|----------------------------------|-------------------------------------------------------------------|
| reportview |                                       | -                                | Birth ><br>Death >                                                |

**Step 3.1:** User will next select Birth submenu from "Citizen Services" which will open another dropdown with the following "How To Apply (User Guide)", "Apply For New Registration", "Track Application", "Download Certificate", "Child Name Registration", "Delayed Birth Registration" and "Birth Certificate Correction".