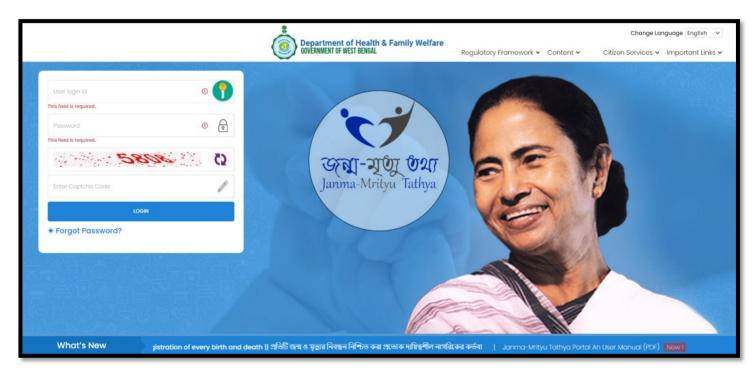

### Landing Page

**Step 1:** Citizen will open the Janma-Mrityu Tathya Portal from www.wbhealth.gov.in website. User will be redirected to the login page of Janma-Mrityu Tathya Portal.